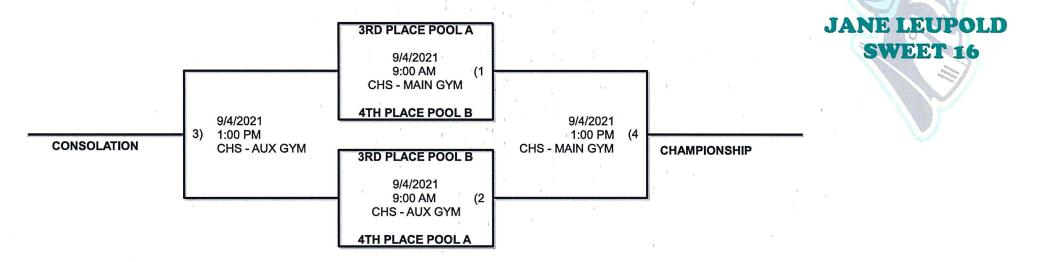

#### Format:

- 1<sup>st</sup> and 2<sup>nd</sup> place finishers from the morning pools will enter the championship afternoon pools at Organ Mountain High School.
- 3<sup>rd</sup> and 4<sup>th</sup> place finishers from the morning pools will enter the consolation afternoon pools at Centennial High School.
- At the conclusion of the afternoon pools each team will, by finish in the afternoon pools, be entered into a four-team bracket and will play 2 matches on Saturday. (see attached brackets)

• SEE ATTACHED BRACKETS