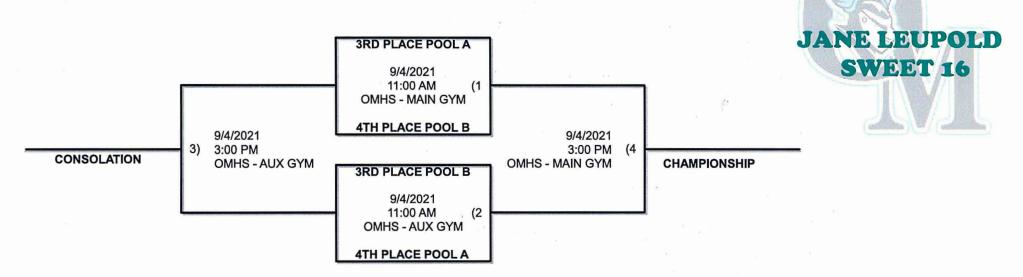

#### Format:

- 1<sup>st</sup> and 2<sup>nd</sup> place finishers from the morning pools will enter the championship afternoon pools at Organ Mountain High School.
- 3<sup>rd</sup> and 4<sup>th</sup> place finishers from the morning pools will enter the consolation afternoon pools at Centennial High School.
- At the conclusion of the afternoon pools each team will, by finish in the afternoon pools, be entered into a four-team bracket and will play 2 matches on Saturday. (see attached brackets)

• SEE ATTACHED BRACKETS