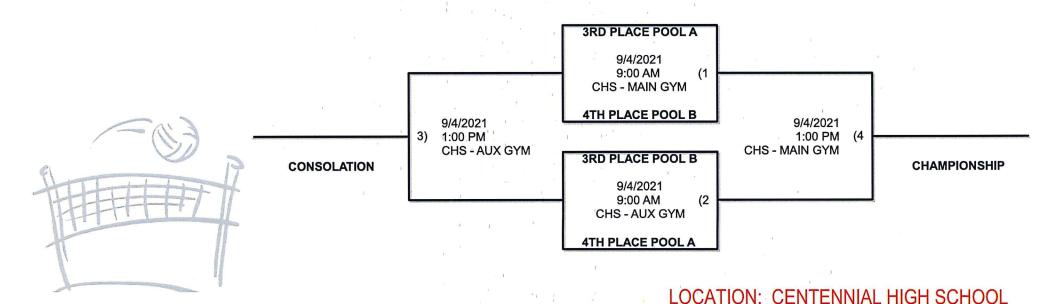

|

| CHS MAIN  | CHS AUXILIARY                                              |
|-----------|------------------------------------------------------------|
| A3 VS. B4 | A4 VS. B3                                                  |
| C3 VS D4  | C4 VS D3                                                   |
| A3 VS. D4 | A4 VS D3                                                   |
| C3 VS B4  | C4 VS B3                                                   |
| B4 VS D4  | A4 VS C4                                                   |
| A3 VS C3  | B3 VS D3                                                   |
|           | A3 VS. B4<br>C3 VS D4<br>A3 VS. D4<br>C3 VS B4<br>B4 VS D4 |

• SEE ATTACHED BRACKETS

### **GOLD BRACKET**



### SILVER BRACKET



## **BRONZE BRACKET**



## WHITE BRACKET