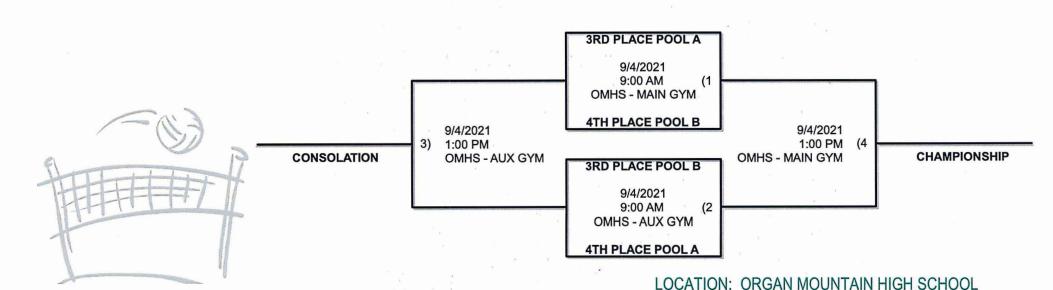

#### Format:

- 1<sup>st</sup> and 2<sup>nd</sup> place finishers from the morning pools will enter the championship afternoon pools at Organ Mountain High School.
- 3<sup>rd</sup> and 4<sup>th</sup> place finishers from the morning pools will enter the consolation afternoon pools at Centennial High School.
- At the conclusion of the afternoon pools each team will, by finish in the afternoon pools, be entered into a four-team bracket and will play 2 matches on Saturday. (see attached brackets)

• SEE ATTACHED BRACKETS